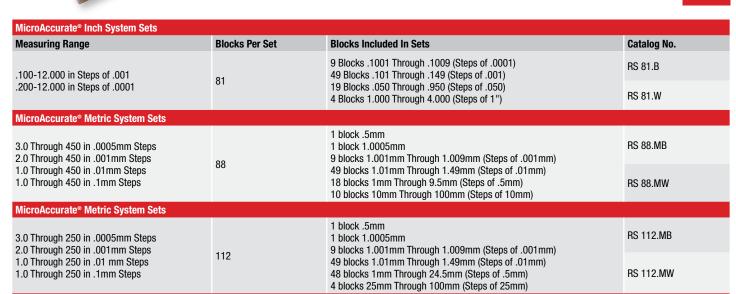

## **B-Grade Rectangular Steel Gage Block Sets in Case**

These B-Grade gage block sets are Starrett Global products. Their very affordable price makes them ideal for general shop floor use.

- Etched, unique serial numbers are included on each block.
   Custom numbers are not available.
- Sets available with a choice of two types of certificates of calibration as described below.
- Inch System sets have a tolerance of ±50 μin.
- Metric System sets have a tolerance of ±1.25 μm.