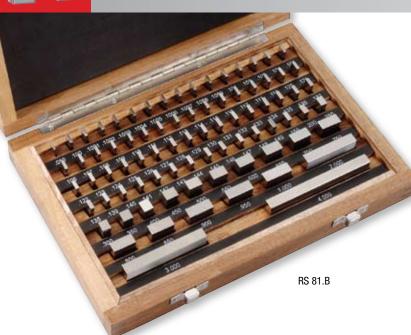

## **B-Grade Rectangular Steel Gage Block Sets in Case**

These B-Grade gage block sets are Starrett Global products. Their very affordable price makes them ideal for general shop floor use.

- Etched, unique serial numbers are included on each block.
   Custom numbers are not available.
- Sets available with a choice of two types of certificates of calibration as described below.
- Inch System sets have a tolerance of ±50 μin.
- Metric System sets have a tolerance of ±1.25 μm.